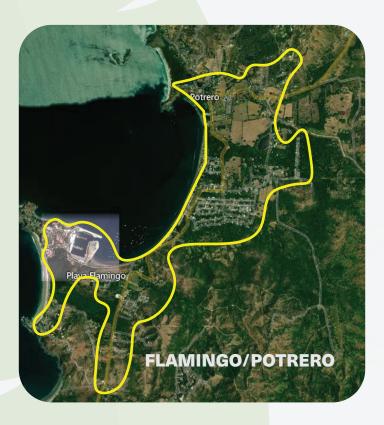

## **STAY ON BOUNDARY**

Our golf carts are equipped with advanced geofencing technology to ensure safe and convenient operation within designated areas. Each cart is programmed to function seamlessly within the boundaries of Tamarindo, Flamingo, Hacienda Pinilla, Potrero, Brasilito, Reserva Conchal, and Avellanas. Consult with our staff about the city limits and restricted areas.