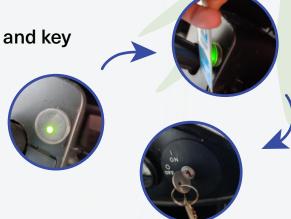

### Activate your Golf Cart with your badge and key

- 1. Locate the LED light on the dashboard.
- 2. Pass your card in front of the light.
- 3. If accepted, you'll hear a long beep.
- 4. Insert the key into the ignition.
- **5.** Turn the key to the ON position.