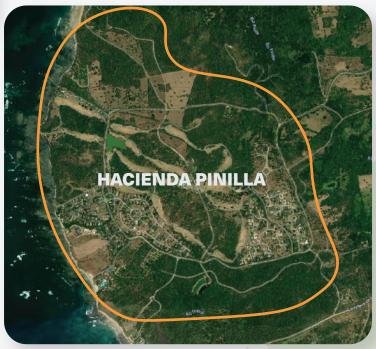

## **STAY ON BOUNDARY**

Our golf carts are equipped with advanced geofencing technology to ensure safe and convenient operation within designated areas. Each cart is programmed to function seamlessly within the boundaries of Tamarindo, Flamingo, Hacienda Pinilla, Potrero, Brasilito, Reserva Conchal, and Avellanas. Consult with our staff about the city limits and restricted areas.