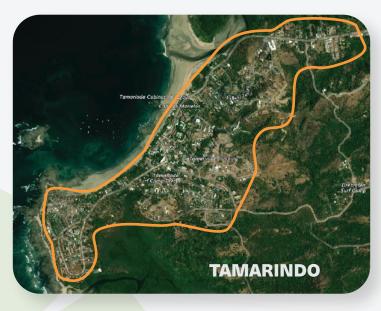

## **STAY ON BOUNDARY**

Our golf carts are equipped with advanced geofencing technology to ensure safe and convenient operation within designated areas. Each cart is programmed to function seamlessly within the boundaries of Tamarindo, Flamingo, Hacienda Pinilla, Potrero, Brasilito, Reserva Conchal, and Avellanas. Consult with our staff about the city limits and restricted areas.