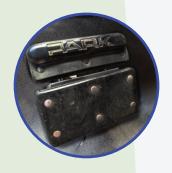

# **Brake Types & Parking Brake**

Depending on your golf cart, you may encounter the following brake types:

- 1. **Mechanical with Clamp Parking Brake:** Use the same clamp mechanism to release the parking brake.
- 2. **Mechanical with Safety Mechanism:** Simply push the accelerator to release the parking brake.
- 3. **Electric Brakes:** These brakes lock automatically when the flow of electricity stops, serving as a parking brake.