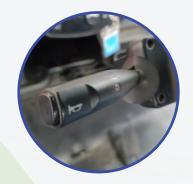

Using the Blinkers and Lights

Located on the bar behind the steering wheel.

**Important:** Blinkers do not auto-return. You must manually return them to the middle position after turning.